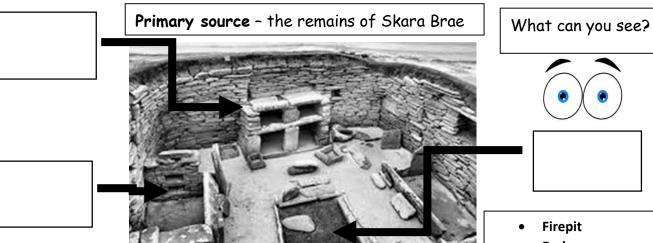

## Facts about Skara Brae:

Beds

Stone shelves/dresser

Use **secondary sources** (books and the internet) to help you find out more about Skara Brae.